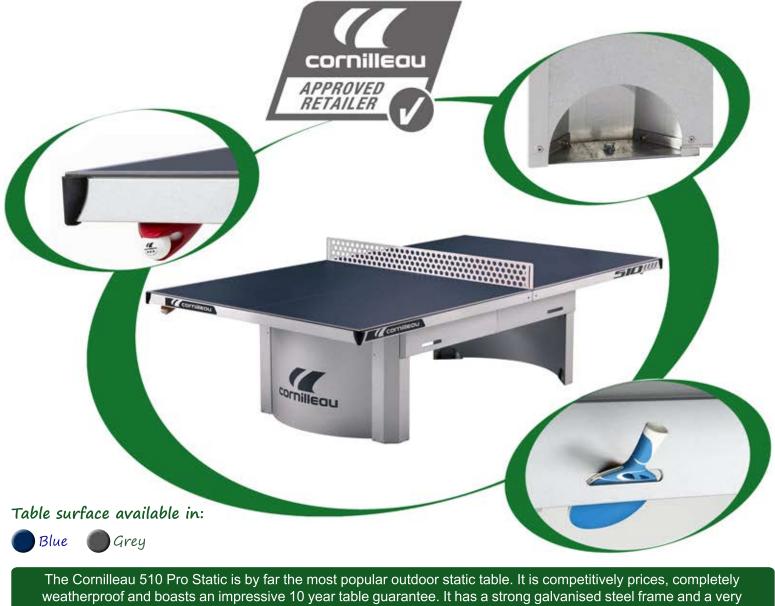

## Cornilleau 510 Pro Static Outdoor

weatherproof and boasts an impressive 10 year table guarantee. It has a strong galvanised steel frame and a very robust steel net. This model is extremely popular with schools, colleges and holiday parks. Please call us if you require further information or advice on this or any other table tennis table.

Table size: 274cm (I) x 152.5cm (w) x 76cm (h) (9' x 5' x 2'6") Minimum play area: 5.1m (I) x 3.3m (w) (17' x 11'), guideline only Weight: 77kg / Packaged weight: 89kg

10 year guarantee on all non-wearing parts (excl. wheels, net and posts, bats, cover etc.)

- Suitable for indoor and outdoor use
- 7mm resin laminate MATTOP playing surface
- Bat storage
- Fixed steel net
- Ball dispenser under table
- Legs: Strong steel bends with feet fixings
- Undercarriage: Galvanised steel
- Frame: Corrosion / scratch-resistant steel 60mm
- Assembly: Allow 60-90 minutes for self-assembly